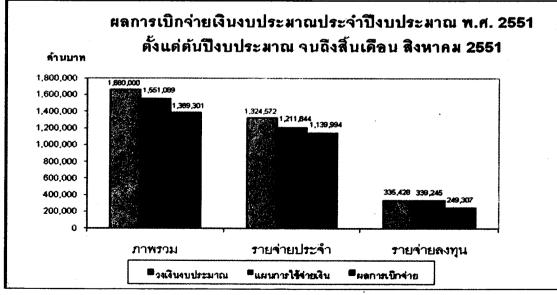

### ข้อเท็จจริง

กระทรวงการคลังขอรายงานสรุปผลการเบิกจ่ายเงินงบประมาณประจำปีงบประมาณ พ.ศ. 2551 ณ สิ้นเดือนสิงหาคม 2551

การเบิกจ่ายเงินงบประมาณในภาพรวมทั้งประเทศ

- 🗄 การเบิกจ่ายเงินงบประมาณ จำแนกตามลักษณะเศรษฐกิจ (ประจำ/ลงทุน)

/ส่วนราชการ...

्र ≻न्द् ส่วนราชการและรัฐวิสาหกิจเบิกจ่ายเงินจากคลังแล้ว 1,389,301.25 ล้านบาท หรือร้อยละ 83.69 ของวงเงินงบประมาณ (1,660,000 ล้านบาท) จำแนกเป็น

 รายจ่ายประจำ 1,139,993.95 ล้านบาท หรือร้อยละ 86.07 ของวงเงินงบประมาณ รายจ่ายประจำหลังโอนเปลี่ยนแปลง (1,324,572.00 ล้านบาท)

 รายจ่ายลงทุน 249,307.29 ล้านบาท หรือร้อยละ 74.33 ของวงเงินงบประมาณ รายจ่ายลงทุนหลังโอนเปลี่ยนแปลง (335,427.99 ล้านบาท)

การเบิกจ่ายเงินงบประมาณ เปรียบเทียบกับแผนการใช้จ่ายเงิน

การเบิกจ่ายเงินงบประมาณภาพรวม ตั้งแต่ต้นปีงบประมาณ จนถึงสิ้นเดือนสิงหาคม
 2551 คิดเป็นร้อยละ 83.69 ต่ำกว่าแผนการใช้จ่ายเงิน(ร้อยละ 93.44) คิดเป็นร้อยละ 10.43