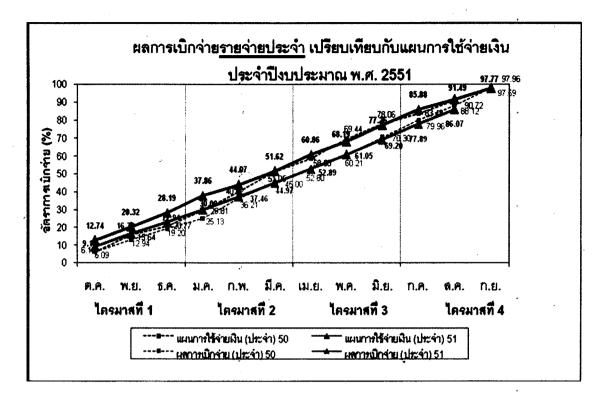

/ส่วนราชการ...

्र ≻न्द् ส่วนราชการและรัฐวิสาหกิจเบิกจ่ายเงินจากคลังแล้ว 1,389,301.25 ล้านบาท หรือร้อยละ 83.69 ของวงเงินงบประมาณ (1,660,000 ล้านบาท) จำแนกเป็น

 รายจ่ายประจำ 1,139,993.95 ล้านบาท หรือร้อยละ 86.07 ของวงเงินงบประมาณ รายจ่ายประจำหลังโอนเปลี่ยนแปลง (1,324,572.00 ล้านบาท)

/การเบิกจ่าย...

การเบิกจ่ายเงินงบประมาณรายจ่ายประจำ ตั้งแต่ต้นปีงบประมาณ จนถึงสิ้นเดือน

การเบิกจ่ายเงินงบประมาณรายจ่ายลงทุน ตั้งแต่ต้นปีงบประมาณ จนถึงสิ้นเดือน

สิงหาคม 2551 คิดเป็นร้อยละ 74.33 ต่ำกว่าแผนการใช้จ่ายเงิน (ร้อยละ 99.81) คิดเป็นร้อยละ 26.51