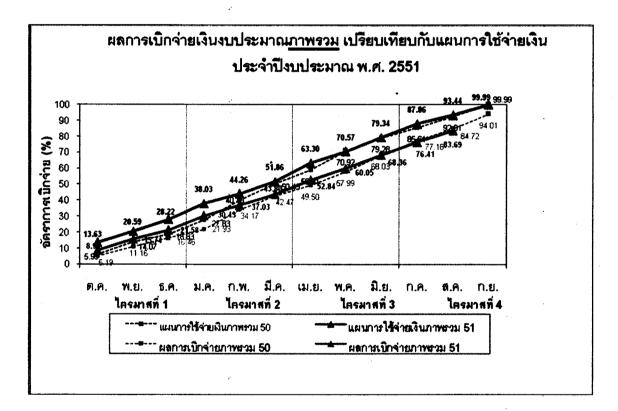

 รายจ่ายลงทุน 249,307.29 ล้านบาท หรือร้อยละ 74.33 ของวงเงินงบประมาณ รายจ่ายลงทุนหลังโอนเปลี่ยนแปลง (335,427.99 ล้านบาท)

การเบิกจ่ายเงินงบประมาณ เปรียบเทียบกับแผนการใช้จ่ายเงิน

การเบิกจ่ายเงินงบประมาณภาพรวม ตั้งแต่ต้นปีงบประมาณ จนถึงสิ้นเดือนสิงหาคม
 2551 คิดเป็นร้อยละ 83.69 ต่ำกว่าแผนการใช้จ่ายเงิน(ร้อยละ 93.44) คิดเป็นร้อยละ 10.43

# 3<sup>,1, 4</sup> การเบิกจ่ายเงินงบประมาณ เปรียบเทียบกับเป้าหมาย

- 5 -

หมายเหตุ : เป้าหมายการเบิกจ่ายงบประมาณ ณ สิ้นเดือนสิงหาคม 2551 คือร้อยละ 86.00

การเบิกจ่ายเงินงบประมาณในภาพรวม ตั้งแต่ต้นปีงบประมาณ จนถึงสิ้นเดือนสิงหาคม 2551 คิดเป็นร้อยละ 83.69 ต่ำกว่าเป้าหมาย (ร้อยละ 86.00) คิดเป็นร้อยละ 2.31