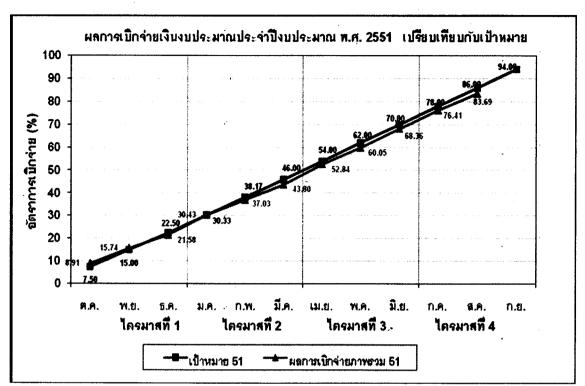

# 3<sup>,1, 4</sup> การเบิกจ่ายเงินงบประมาณ เปรียบเทียบกับเป้าหมาย

- 5 -

หมายเหตุ : เป้าหมายการเบิกจ่ายงบประมาณ ณ สิ้นเดือนสิงหาคม 2551 คือร้อยละ 86.00

การเบิกจ่ายเงินงบประมาณในภาพรวม ตั้งแต่ต้นปีงบประมาณ จนถึงสิ้นเดือนสิงหาคม 2551 คิดเป็นร้อยละ 83.69 ต่ำกว่าเป้าหมาย (ร้อยละ 86.00) คิดเป็นร้อยละ 2.31