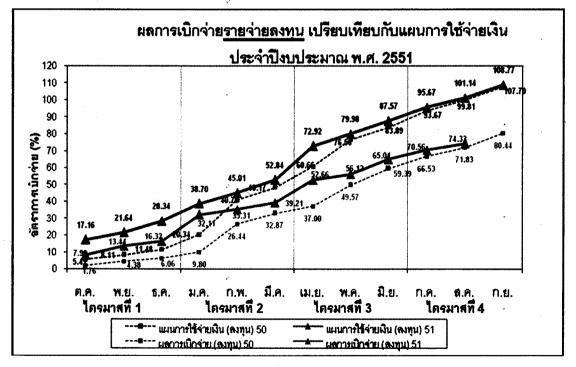

 รายจ่ายลงทุน 249,307.29 ล้านบาท หรือร้อยละ 74.33 ของวงเงินงบประมาณ รายจ่ายลงทุนหลังโอนเปลี่ยนแปลง (335,427.99 ล้านบาท)

การเบิกจ่ายเงินงบประมาณ เปรียบเทียบกับแผนการใช้จ่ายเงิน

การเบิกจ่ายเงินงบประมาณภาพรวม ตั้งแต่ต้นปีงบประมาณ จนถึงสิ้นเดือนสิงหาคม
 2551 คิดเป็นร้อยละ 83.69 ต่ำกว่าแผนการใช้จ่ายเงิน(ร้อยละ 93.44) คิดเป็นร้อยละ 10.43

/การเบิกจ่าย...

การเบิกจ่ายเงินงบประมาณรายจ่ายประจำ ตั้งแต่ต้นปีงบประมาณ จนถึงสิ้นเดือน

การเบิกจ่ายเงินงบประมาณรายจ่ายลงทุน ตั้งแต่ต้นปีงบประมาณ จนถึงสิ้นเดือน

สิงหาคม 2551 คิดเป็นร้อยละ 74.33 ต่ำกว่าแผนการใช้จ่ายเงิน (ร้อยละ 99.81) คิดเป็นร้อยละ 26.51